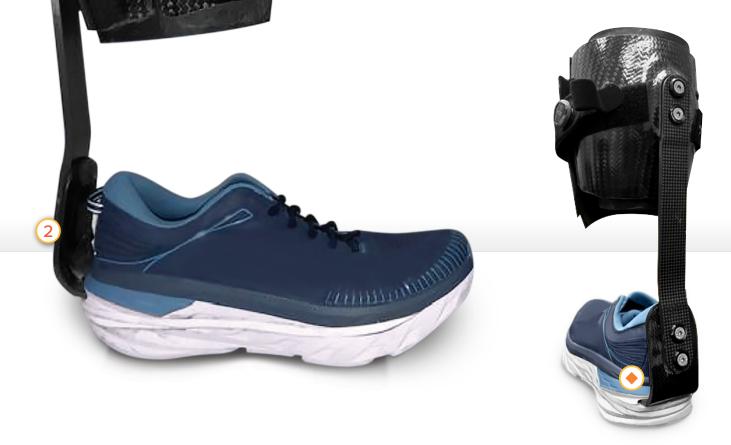

## Features

- 1. Laminated calf section with adjustable anterior closure
- 2. Patient specific posterior strut and carbon footplate Note: Shoe required. Footplate is embedded into the sole of the shoe
- 3. PTB variation is available on request