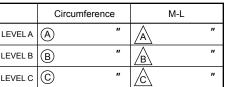

- 1. Facing the patient, position the elbow in maximum extension and the wrist in neutral pronation/supination. See diagram to check proper positioning for measurement.
- 2. A circumference measurement should be taken around the arm at each level.
- 3. A diameter, medial to lateral (M-L) measurements, is also needed at each level.
- Level A is located 7 inches above joint center.
- Level B is located at the joint center. M-L should be taken in line with the humeral condyles and reflect the widest M-L.
- Level C is located 7 inches below joint center.

## Patient's Measurements for Custom Knee Brace

 Affected Knee:
 LEFT or RIGHT

 Standard Overall Length = 20 inches (specify if other):

 Thigh Section:
 Calf Section:

 (10" Standard)
 (10" Standard)

|         | Circumference |   | M-L          |  |   |
|---------|---------------|---|--------------|--|---|
| LEVEL A | A             | " | $\mathbb{A}$ |  | ' |
| LEVEL B | B             | " | B            |  | ' |
| LEVEL C | ©             | " | $\bigcirc$   |  | , |