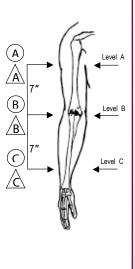

- 1. Facing the patient, position the elbow in maximum extension and the wrist in neutral pronation/supination. See diagram to check proper positioning for measurement.
- 2. A circumference measurement should be taken around the arm at each level.
- 3. A diameter, medial to lateral (M-L) measurements, is also needed at each level.
- Level A is located 7 inches above joint center.
- Level B is located at the joint center. M-L should be taken in line with the humeral condyles and reflect the widest M-L.
- Level C is located 7 inches below joint center.

- . Patient may be seated or lying down for measurements. Position leg in maximum extension.
- 2. A circumference measurement is the distance around the leg and should be taken at each level.
- 3. A diameter, medial to lateral (M-L) measurements, is the width of the leg and is needed at each level.
- Level A is located 10 inches above joint center.
- Level B is located at the joint center. M-L should be taken in line with mid patella and reflect the widest M-L.
- Level C is located 10 inches below joint center.