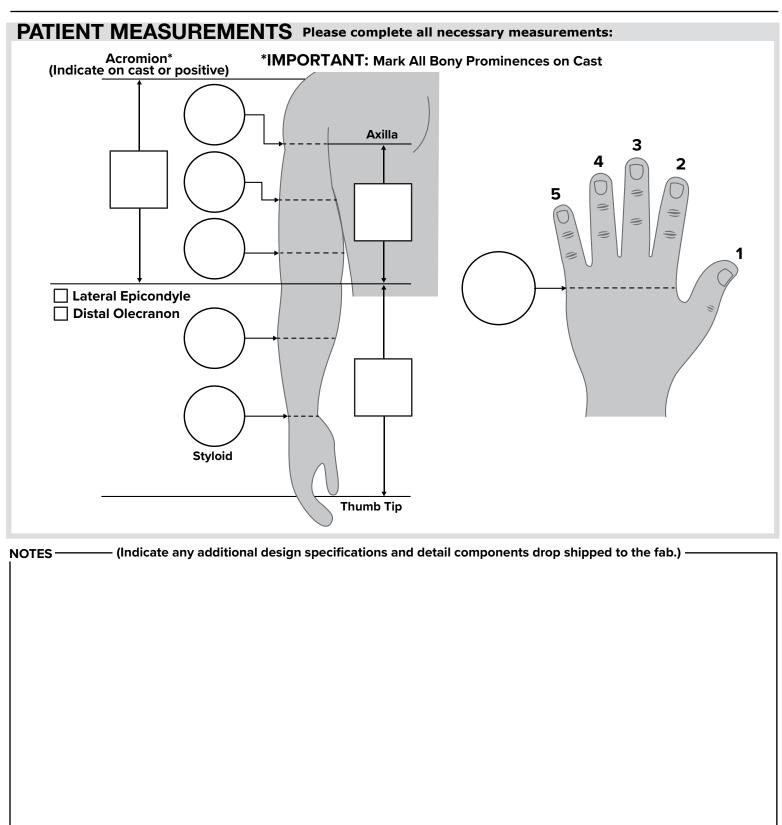

### **UPPER LIMB TRANSHUMERAL HYBRID POWERED** Page 1 of 2

| PCC #:                                                                                           | CLINICIAN:                     |  |  |
|--------------------------------------------------------------------------------------------------|--------------------------------|--|--|
| BILL TO:                                                                                         | CELL #:                        |  |  |
| ADDRESS:                                                                                         | EMAIL:                         |  |  |
|                                                                                                  | PATIENT ID:                    |  |  |
|                                                                                                  | LEFT RIGHT TERMINAL DEVICE:    |  |  |
| SHIP TO: 🗌 SAME AS BILLING                                                                       | WRIST UNIT: ELBOW UNIT:        |  |  |
| ADDRESS:                                                                                         | LAM./GLOVE COLOR:              |  |  |
| SHIPPING: GROUND (FXGD) STANDARD 2 DAY (FX2D)<br>OVERNIGHT: PRIORITY (FX1D) 1st OVERNIGHT (FX1A) | NG ENCOUNTER #:                |  |  |
|                                                                                                  | MEASUREMENT DATE:              |  |  |
|                                                                                                  | IN-OFFICE REQUEST DATE & TIME: |  |  |
|                                                                                                  |                                |  |  |