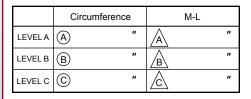

How to measure for a Pre-fabricated Elbow Brace:

- 1. Facing the patient, position the elbow in maximum extension and the wrist in neutral pronation/supination. See diagram to check proper positioning for measurement.
- 2. A circumference measurement should be taken around the arm at each level.
- 3. A diameter, medial to lateral (M-L) measurements, is also needed at each level.

Level A - is located 7 inches above joint center.

- Level B is located at the joint center. M-L should be taken in line with the humeral condyles and reflect the widest M-L.
- Level C is located 7 inches below joint center.

## Patient's Measurements for Custom Elbow Brace

Affected Elbow: LEFT or RIGHT Knob Placement: MEDIAL or LATERAL

Standard Overall Length = 14 inches (specify if other):

| Humeral Section: | Forearm Section: |
|------------------|------------------|