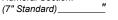

How to measure for a Pre-fabricated Elbow Brace:

- 1. Facing the patient, position the elbow in maximum extension and the wrist in neutral pronation/supination. See diagram to check proper positioning for measurement.
- 2. A circumference measurement should be taken around the arm at each level.
- 3. A diameter, medial to lateral (M-L) measurements, is also needed at each level.

Level A - is located 7 inches above joint center.

- Level B is located at the joint center. M-L should be taken in line with the humeral condyles and reflect the widest M-L.
- Level C is located 7 inches below joint center.

## Patient's Measurements for Custom Elbow Brace

Affected Elbow: LEFT or RIGHT Knob Placement: MEDIAL or LATERAL

Standard Overall Length = 14 inches (specify if other):

| Humeral Section: | Forearm Section: |
|------------------|------------------|