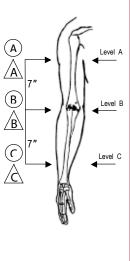

**Custom Fabricated Knee Extension Brace** – with removable knob How to measure for a Custom Knee Brace:

- 1. Patient may be seated or lying down for measurements. Position leg in maximum extension.
- 2. A circumference measurement is the distance around the leg and should be taken at each level.
- 3. A diameter, medial to lateral (M-L) measurements, is the width of the leg and is needed at each level.
- Level A is located 10 inches above joint center.
- Level B is located at the joint center. M-L should be taken in line with mid patella and reflect the widest M-L.
- Level C is located 10 inches below joint center.

## Patient's Measurements for Custom Knee Brace

 Affected Knee:
 LEFT or RIGHT

 Standard Overall Length = 20 inches (specify if other):

 Thigh Section:
 Calf Section:

 (10" Standard)
 (10" Standard)

|         | Circumference |   | M-L          |  |   |
|---------|---------------|---|--------------|--|---|
| LEVELA  | A             | " | $\mathbb{A}$ |  | " |
| LEVEL B | B             | " | B            |  | " |
| LEVEL C | Ô             | " | $\bigotimes$ |  | " |