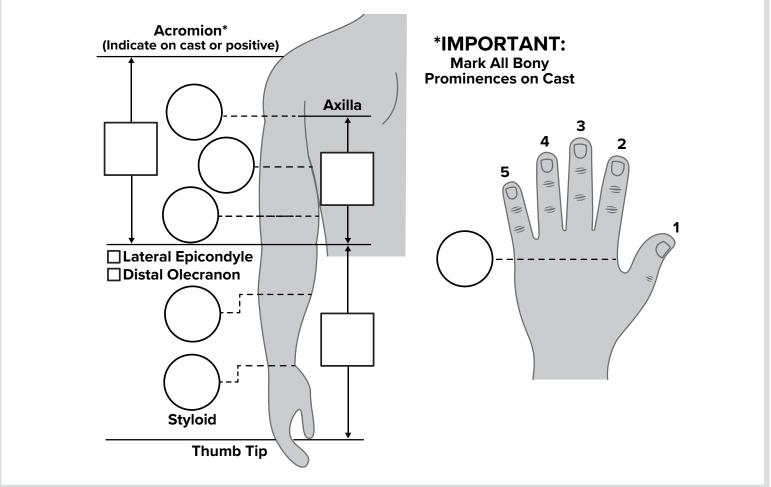

## PATIENT MEASUREMENTS

NOTES ------ (Indicate any additional design specifications and detail components drop shipped to the fab.) -